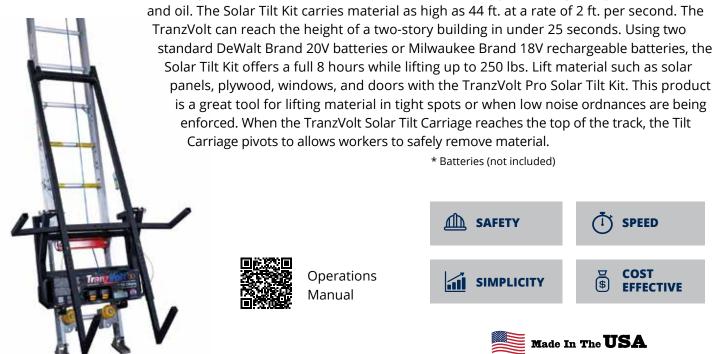

## **KEY FEATURES**

- Lift solar panels, windows, plywood and more.
- · Wireless remote control operation
- Requires (2) DeWalt Brand 20V batteries or Milwaukee Brand 18V batteries (not included)
- No gas or oil required, eliminating fuel costs
- · Lifts 2 ft. per second
- Lifting capacity of 250 lbs.
- Assembles in minutes
- No special tools required
- Warranty for two (2) years for the TranzVolt G2 electrical power box and six (6) months for all other TranzVolt G2 equipment.

Kit includes: power box, carriage frame, solar tilt platform, 2 remotes, 3-8 ft. & 1-4 ft. track sections, bottom stop bracket, top cap with tilt rollers, pins and hardware. Shipping Weight: 230 lbs.

Updated TranzVolt G2 Solar Tilt Kit by Tie Down is an amazing improvement over the previous models. With an extended warranty of 2 years, the TranzVolt G2 system is designed to hold up to the demanding jobsite conditions. The TranzVolt G2 now utilizes AmSteel-Blue high-performance 12-strand single braid of 100% Dyneema<sup>®</sup> fiber cable. AmSteel-Blue high-performance Dyneema fiber cable has extremely low stretch, superior flex fatigue, and wear resistance. The eco-friendly TranzVolt G2 eliminates the need for the messy and costly life cycle use of fuel