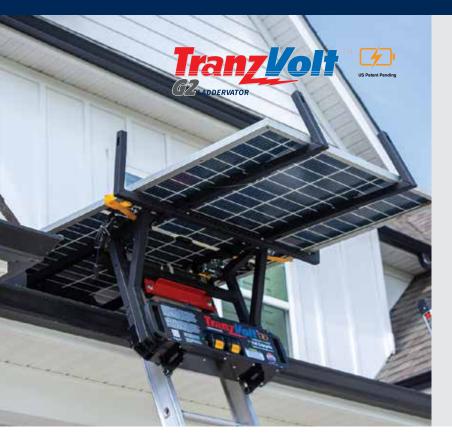

## TranzVolt Laddervador Professtional Solar Tilt Back Platform

Part ID: 40683 (Dewalt) 40685 (Milwaukee)

## **KEY FEATURES**

- Lift solar panels, windows, plywood and more.
- · Wireless remote control operation
- Requires (2) DeWalt Brand 20V batteries or Milwaukee Brand 18V batteries (not included)
- No gas or oil required, eliminating fuel costs
- · Lifts 2 ft. per second
- Lifting capacity of 250 lbs.
- Assembles in minutes
- No special tools required
- Warranty for two (2) years for the TranzVolt G2 electrical power box and six (6) months for all other TranzVolt G2 equipment.

Kit includes: power box, carriage frame, solar tilt platform, 2 remotes, 3-8 ft. & 1-4 ft. track sections, bottom stop bracket, top cap with tilt rollers, pins and hardware. Shipping Weight: 230 lbs.

Updated TranzVolt G2 Solar Tilt Kit by Tie Down is an amazing improvement over the previous models. With an extended warranty of 2 years, the TranzVolt G2 system is designed to hold up to the demanding jobsite conditions. The TranzVolt G2 now utilizes AmSteel-Blue high-performance 12-strand single braid of 100% Dyneema<sup>®</sup> fiber cable. AmSteel-Blue high-performance Dyneema fiber cable has extremely low stretch, superior flex fatigue, and wear resistance. The eco-friendly TranzVolt G2 eliminates the need for the messy and costly life cycle use of fuel